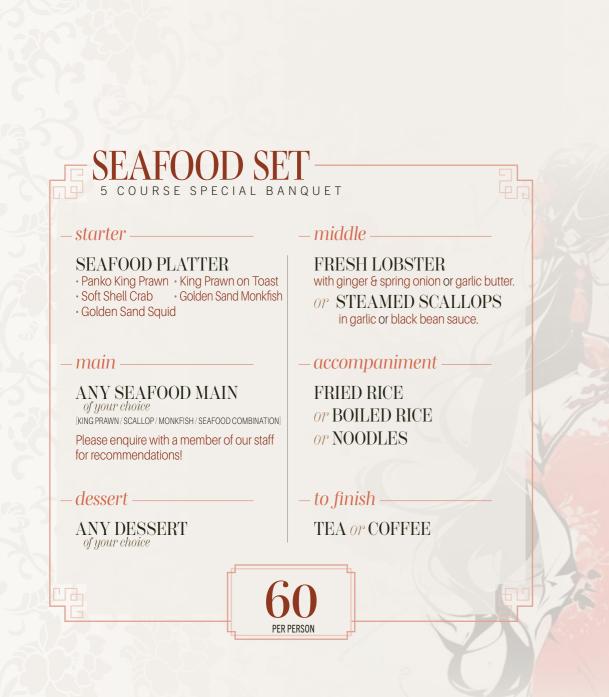

www.goldenvalleynewtonmearns.co.uk

Follow us on social media

•••

| CHEF'S SET<br>4 COURSE SPECIAL BA                                                                                                      | NQUE         |
|----------------------------------------------------------------------------------------------------------------------------------------|--------------|
|                                                                                                                                        |              |
| MIXED HORS D'OEUVRES<br>panko king prawn, chicken satay, Peking ri<br>OP CRISPY AROMATIC DUCK<br>with spring onion, cucumber & hoi sin | MIN. 2 PE    |
| – main ———                                                                                                                             | -ac          |
| ANY MAIN MEAL<br>of your choice, per person<br>[CHICKEN/BEEF/CHARSIU/KING PRAWN]                                                       | FH<br>OP     |
| Please enquire with a member of our staff for recommendations!                                                                         | OP           |
| _ dessert                                                                                                                              | -to          |
| ANY DESSERT                                                                                                                            | TE           |
|                                                                                                                                        | F5<br>PERSON |

ΕТ

rolls & smoked chicken.

ERSONS

ccompaniment –

RIED RICE <sup>p</sup> BOILED RICE <sup>p</sup> NOODLES

o finish —

EA or COFFEE

です